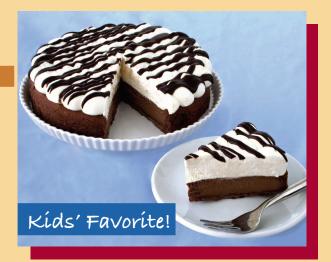

#### French Silk - 7"

Deep chocolate cheesecake baked on a chocolate cookie crust, finished with clouds of cream & bittersweet chocolate drizzle. Deliciously rich but smooth as silk!

24 oz Pre-sliced for 12