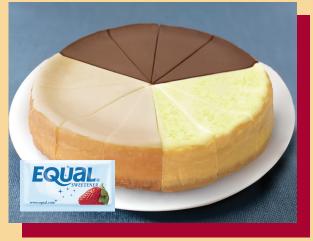

# Skinny Eli® Sampler with Equal® - 7"

Four slices each of our reduced-fat, reduced-calorie, no-sugar added version of Eli's Favorites! Plain, Chocolate and Key Lime Cheesecakes all made with Equal® sweetener, baked on a delicious graham crust. Perfect for those on a sugar restricted diet! Only 110 Calories per slice.

20 oz Pre-sliced for 12

French Silk

Skinny Eli<sup>®</sup> Sampler with EQUAL Original Plain, Chocolate, Key Lime reduced fat, reduced calorie

Order Online! 1stclassfundraisers.com