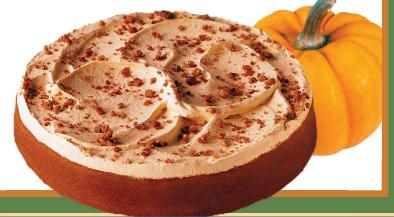

# Pumpkin Cheesecake - 7"

A customer favorite for 4 years running! Smooth, creamy & light, Eli's custardy pumpkin cheesecake is beautifully decorated with lightly spiced pumpkin mousse & topped with a hint of crunchy praline streusel. Would make an excellent party take along, holiday or hostess present - and is sure to become the new family favorite for dinner!