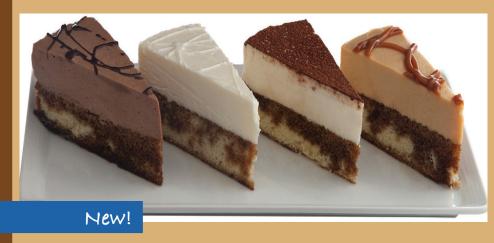

Not crazy about cheesecake? Try a... Tiramisu Sampler Dessert - 7"

Expresso infused sponge cake lavered with clouds of creamv mousse in four different flavors creating a fabulous interpretation of this classic Italian dessert. Pictured from left to right: Chocolate Tiramisu, White Chocolate Tiramisu, Original Tiramisu dusted with Cocoa & Caramel Tiramisu, YUM!