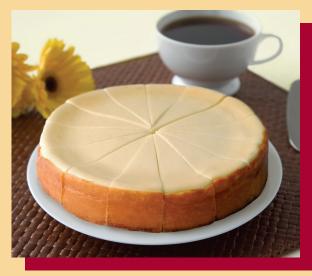

## Original Cheesecake - 7"

Smooth & creamy, Eli's World Famous Classic baked on a melt in your mouth all-butter shortbread cookie crust.

20 oz Pre-sliced for 12