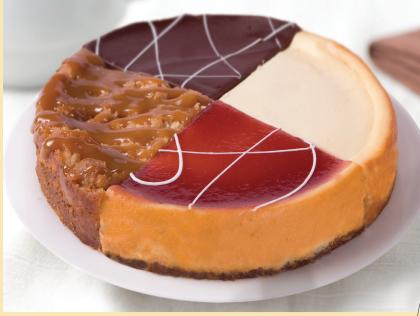

### Eli's® Award-Winning Best of Eli's Sampler - 7"

Great combination of Eli's award winning flavors: Original Plain Cheesecake, rich Caramel Apple, velvety smooth Chocolate Silk, & decadent White Chocolate Raspberry. With this many flavors to choose from, there will be some for everyone!

22 oz (Pre-sliced into quarters)

Top Seller!