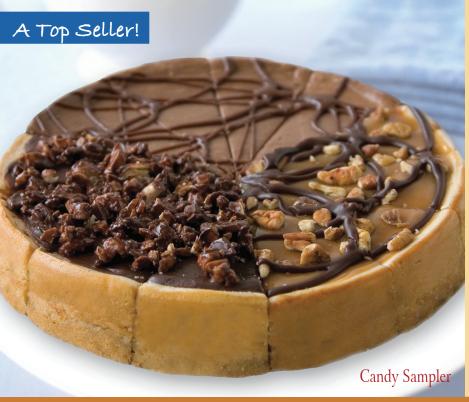

# Candy Sampler - 7"

For the serious chocolate lover! Wonderful combination of four slices each of: Heath® Bar cheesecake, Caramel Pecan Turtle cheesecake & traditional Hershey's® Milk Chocolate cheesecake! 22 oz Pre-sliced for 12