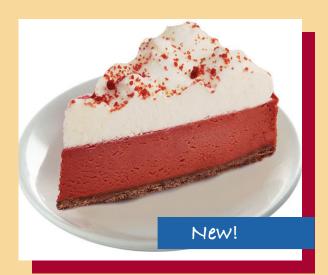

#### Red Velvet Cheesecake

Creamy cocoa-flavored red velvet cheesecake topped with a fluffy vanilla mousse, baked into a delicious chocolate cookie crust! A modern twist on a classic favorite! 24 oz